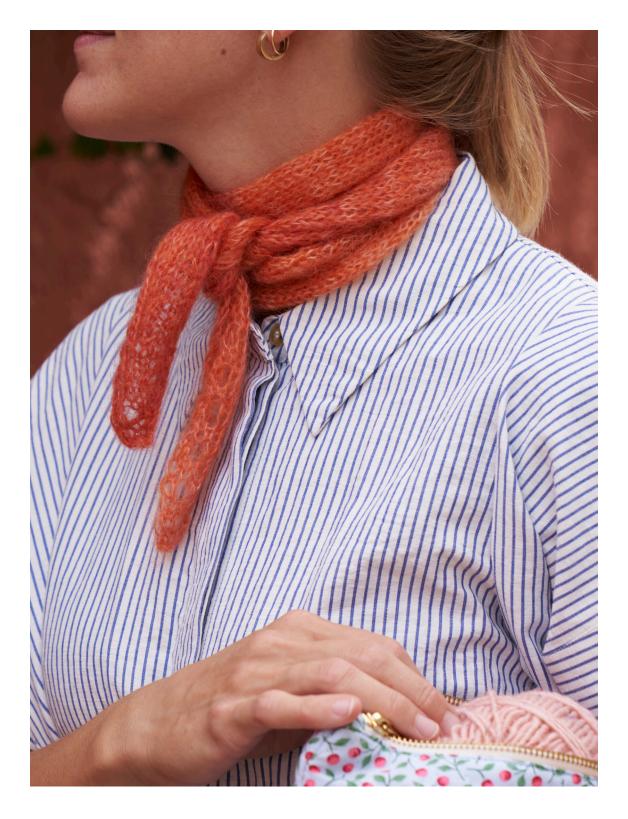

# KNITTED NECK SCARF

## KNITTED NECK SCARF

#### HOW TO KNIT A SMALL NECK SCARF

Using straight knitting needles size 5 mm and two strands of nylon mohair yarn (pull a strand from the inside of the ball), cast on 4 sts and work back and forth on the needles.